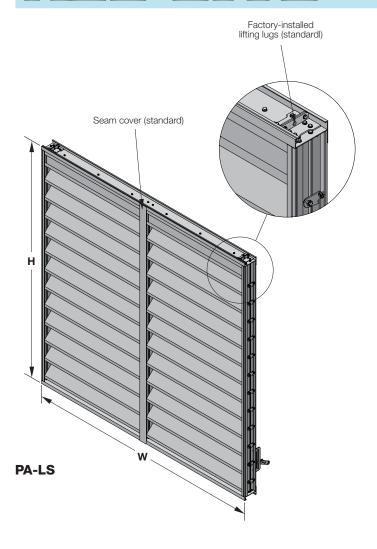

## PA-LS

Pre-Assembled Louver Sections

Pottorff offers the option to ship pairs of louver sections pre-assembled together in a common frame. This arrangement reduces installation time and cost (particularly on multi-story buildings) by halving the total number of assemblies that must be lifted into place. Merging pairs of sections is an available option on most Pottorff operable and combination louver models (hurricanerated and backdraft models are excluded). For these paired louver assemblies, Pottorff includes factory-installed lifting lugs to ease installation and avoid damage to the louvers.

## **Standard Construction**

Material: Extruded aluminumFrame: 0.081"(2) thick channelFinish: To match louver finish

Mullion: Visible mullion with pre-installed seam cover

**Lifting lugs:** Factory installed

**Maximum assembly size:**  $120" \text{ W} \times 96" \text{ H} (3048 \times 2438)$ 

96" W × 120" H (2438 × 3048)