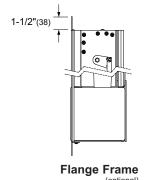

# **Options**

- ☐ Factory finish:
  - ☐ High Performance Fluoropolymer 100% resin Newlar®/
  - 70% resin Kynar®
  - □ Baked Enamel□ Clear or Color Anodized, Class 1
  - ☐ Prime Coat
- ☐ Flange Frame:
  - $\square$  1 $^{1}/_{2}$ " (38) flange
  - ☐ Custom-size flange
  - ☐ Stucco flange
  - ☐ Glazing frame
- ☐ Actuator access:
  - □ Interior (default) □ Exterior
- ☐ Auxiliary position indication switches.
- ☐ Alternate bird or insect screens.
- ☐ Filter racks.
- ☐ Head and/or sill flashing.
- ☐ Low leakage seals: PVC blade edge and flexible metal jamb.
- ☐ Power closed, spring open (spring closed is default).
- ☐ Insulated blank-off panels (does not cover sill).
- ☐ Non-insulated blank-off panels (does not cover sill).
- ☐ Installation hardware:
  - ☐ Clip angles ☐ Continuous angles