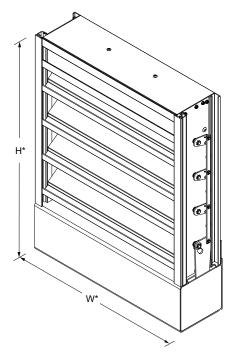

# **Application**

The EOD-637-CM louver features operable blades that allow positive shutoff protection of air intake and exhaust openings. The EOD-637-CM closely reflects the available options and performance of the EOD-637 with the added benefit of a spring return actuator concealed within the louver sill. The EOD-637-CM is available in a wide array of anodized and painted finishes including custom color matching.

#### Standard Construction

**Material:** Mill finish 6063-T5 extruded aluminum. **Frame:** 6" deep x 0.081" thick (152 x 2) channel.

**Blades:**  $37^{1/2}^{\circ}$  x 0.081" (2) thick operable — operable drainable

# **Operation**

Operating Temperature Range: -20°F to +180°F (-7°C to +82°C)

Model **EOD-637-CM**(standard)
\*Louver dimensions furnished approximately 1/2" (13) undersize.

Vertical Section

†Screen adds approximately
3/16" (5) to louver depth.