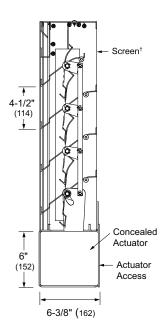

style.

Screen:  $\frac{1}{2}$ " x 0.063" (12.7 x 1.6) expanded and flattened

aluminum.

Axles: 1/2" (13) diameter plated steel hex.

Linkage: Concealed in frame.

Actuator: 2-Position spring return, AC universal power (24V,

120V, 240V).

Bearings: Synthetic.

Minimum Size: 12" x 15" (304 x 381)

Maximum Size: Single section:

48" x 96" (1219 x 2436) Multiple section: Unlimited

# **Operation**

Operating Temperature Range: -20°F to +180°F (-7°C to +82°C)

Model **EOD-637-CM**(standard)
\*Louver dimensions furnished approximately 1/2" (13) undersize.

Vertical Section

†Screen adds approximately
3/16" (5) to louver depth.