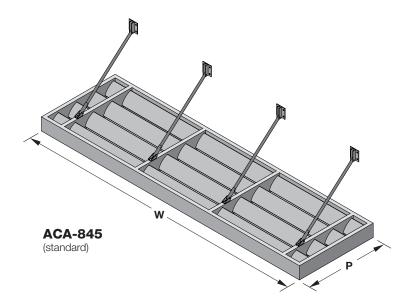

# **ALL-LITE**

The ACA-845 extruded aluminum canopy is designed to provide distinctive style to a building's exterior while keeping the building cool and saving energy by reducing glare and thermal load.

### **Standard Construction**

Material: Mill finish aluminum

Frame Member:  $8" \text{ tall } \times 2" \text{ deep } (203 \times 51) \text{ channel}$ 

**Blades:**  $45^{\circ} \times 0.110^{\circ}$  (2.8) thick airfoil style

**Tieback Shroud:**  $1.3" \text{ tall } \times 1.08" \text{ wide } \times 0.085" \text{ thick}$  $(33 \times 27 \times 2) \text{ pipe}$ 

Mounting Rail: Hidden

**Minimum Size:** 36" wide × 18" projection (914 × 457)

Maximum Size: Single section: 120" × 48" (3048 × 1219) Multiple section: Unlimited width × 48" (1219) Maximum shroud spacing is 96" (2438). Overhang is 12" (305) past shroud on each end.