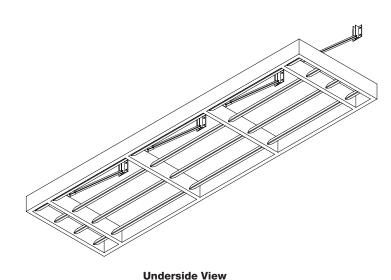

**Tieback Shroud:**  $1.3" \text{ tall } \times 1.08" \text{ wide } \times 0.085" \text{ thick}$  $(33 \times 27 \times 2) \text{ pipe}$ 

Mounting Rail: Hidden

**Minimum Size:** 36" wide × 18" projection (914 × 457)