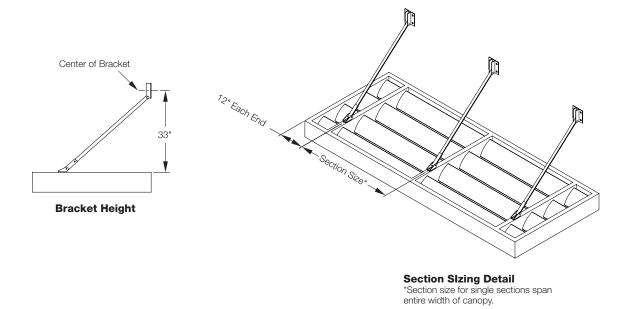

Maximum Size: Single section: 120" × 48" (3048 × 1219) Multiple section: Unlimited width × 48" (1219) Maximum shroud spacing is 96" (2438). Overhang is 12" (305) past shroud on each end.